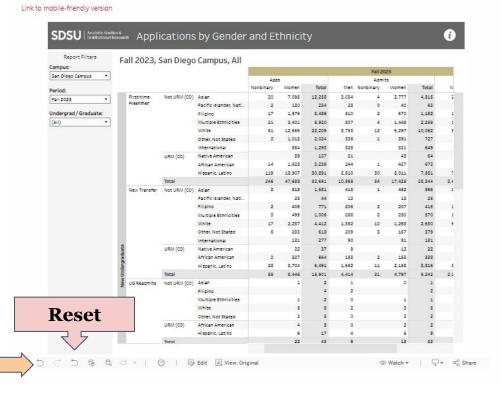

# Use **Undo my last action** when you want to go back to your prior customization

Use **Reset** when you want to reset the view to the default view and start over

Undo my last action

Applications by Gender and Ethnicity