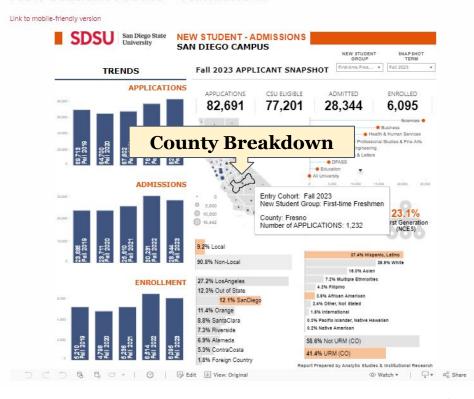

#### New Student Profile - Admissions

Click on any County Data Point to view the specific **County Breakdown**, including:

- Entry Cohort
- New Student Group
- County
- Number of Applications

- **❖** Maps
- **❖** Icons

...for a summary with added detail