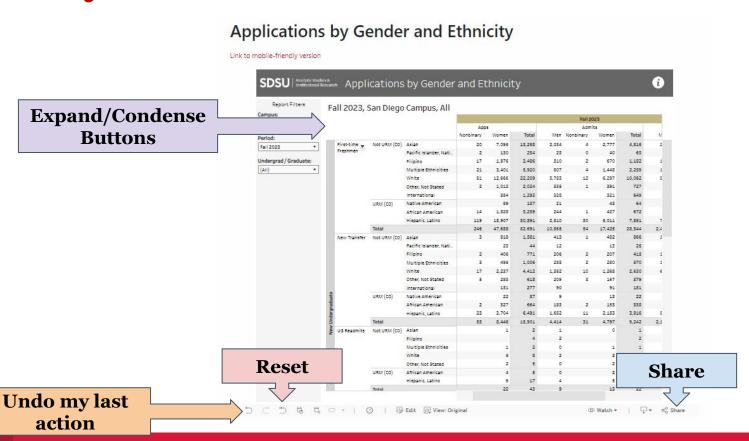

#### Applications by Gender and Ethnicity

Link to mobile-friendly version

### **Expand/Condense Buttons**

Use the **Expand/Condense Buttons\*** to expand and condense the categories to get to the view most suited for your research purposes and/or to a view which you would like to download for your reporting needs

<sup>\*</sup>Note: These buttons are not visible until you hover your cursor over this area of the dashboard. Adjusting the view will not affect the data tables and they will reset after you leave the page.