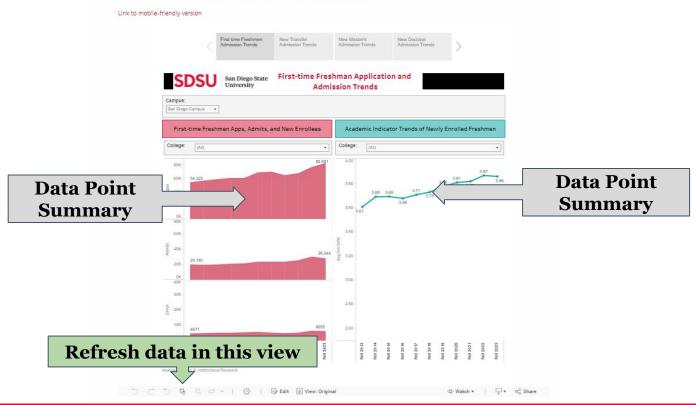

**Applications Interactive Visualization** 

In a bar graph, hover your cursor over **any bar** in the to see a summary

In a line graph, hover your cursor over **any data point** to see a summary

Make sure your report contains the *most up-to-date information* by clicking the **Refresh data in this view icon** before downloading or sharing.