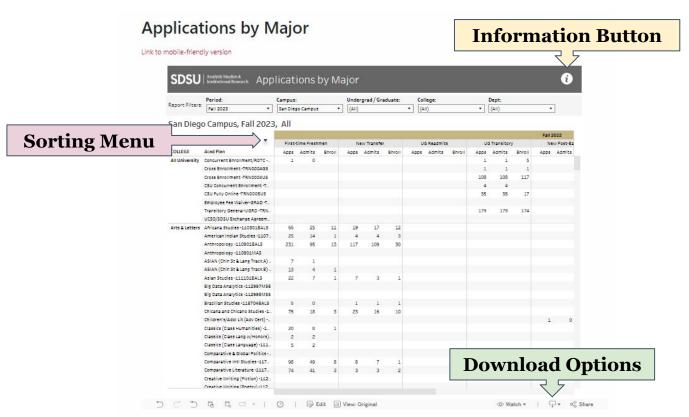

#### **Information Button**

Link to mobile-friendly version

## The **Information Button** provides report details, including

- Report Source(s)
- Update information
- Methodology