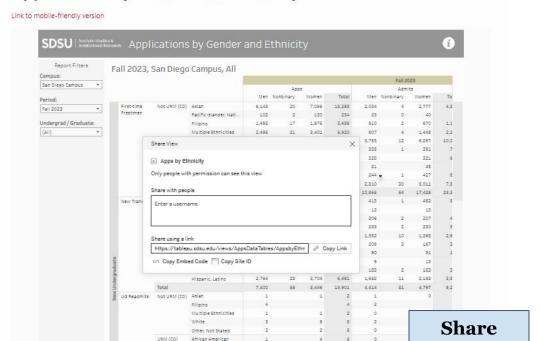

#### Applications by Gender and Ethnicity

Hispanic, Latino

Edit Wiew: Original

The **Share Button** provides options for sharing customized views with others, including via:

- Entering a Tableau Username
- Copying a link
- Copying an Embed Code
- Copying Site ID