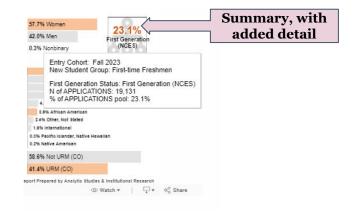

#### New Student Profile - Admissions

Click on any County Data Point to view the specific **County Breakdown**, including:

- Entry Cohort
- New Student Group
- County
- Number of Applications

- **❖** Maps
- **❖** Icons

...for a summary with added detail