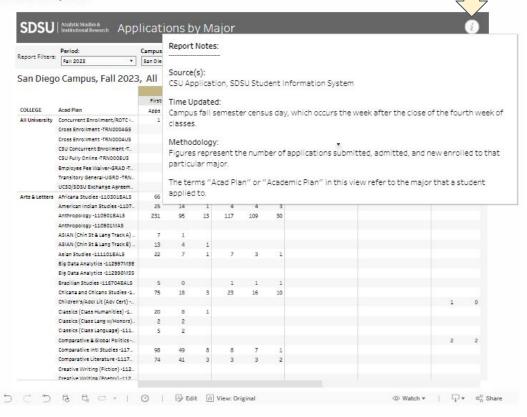

#### **Information Button**

Link to mobile-friendly version

## The **Information Button** provides report details, including

- Report Source(s)
- Update information
- Methodology