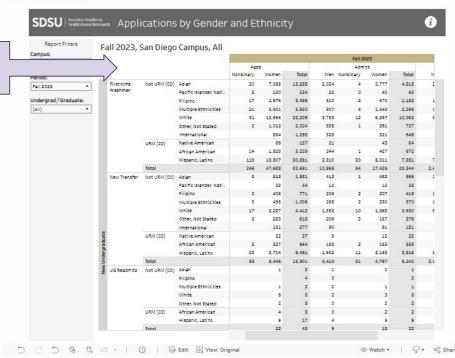

#### Applications by Gender and Ethnicity

Link to mobile-friendly version

### **Expand/Condense Buttons**

Use the **Expand/Condense Buttons\*** to expand and condense the categories to get to the view most suited for your research purposes and/or to a view which you would like to download for your reporting needs

<sup>\*</sup>Note: These buttons are not visible until you hover your cursor over this area of the dashboard. Adjusting the view will not affect the data tables and they will reset after you leave the page.