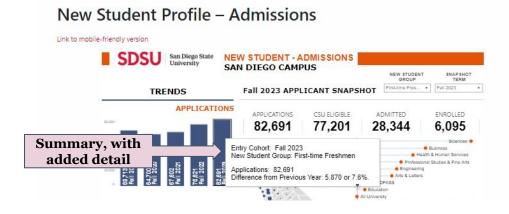

#### New Student Profile - Admissions

Click on any County Data Point to view the specific **County Breakdown**, including:

- Entry Cohort
- New Student Group
- County
- Number of Applications

- **❖** Maps
- **❖** Icons

...for a summary with added detail