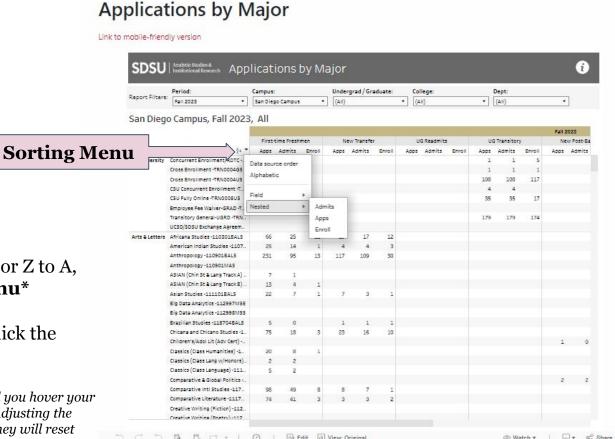

## The **Sorting Menu** allows you to sort by:

- Data source order
- Alphabetic order
- Field
- Nesting

For quick sorting from A to Z or Z to A, click the **AZ dropdown menu**\*

For more advanced sorting, click the **Sorting dropdown menu**\*

\*Note: These buttons are not visible until you hover your cursor over this area of the dashboard. Adjusting the view will not affect the data tables and they will reset after you leave the page.