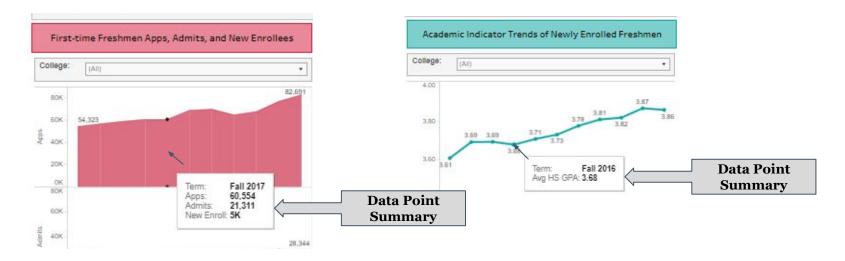

**Applications Interactive Visualization** 

In a bar graph, hover your cursor over **any bar** in the to see a summary

In a line graph, hover your cursor over **any data point** to see a summary

Make sure your report contains the *most up-to-date information* by clicking the **Refresh data in this view icon** before downloading or sharing.