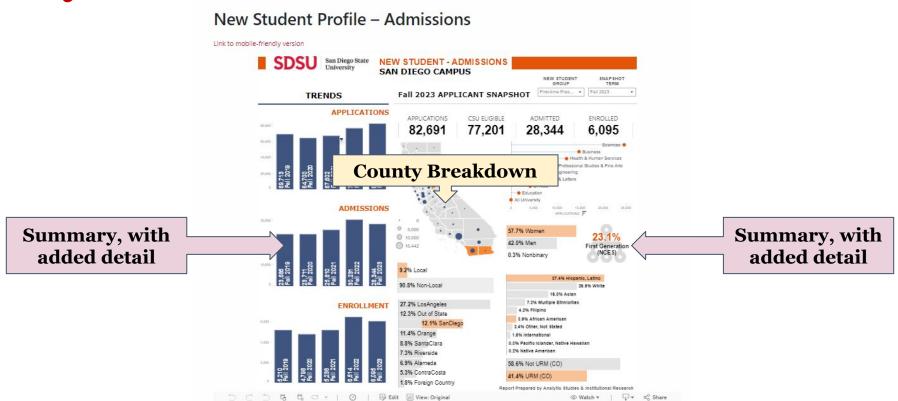

#### New Student Profile - Admissions

Click on any County Data Point to view the specific **County Breakdown**, including:

- Entry Cohort
- New Student Group
- County
- Number of Applications

- **❖** Maps
- **❖** Icons

...for a summary with added detail