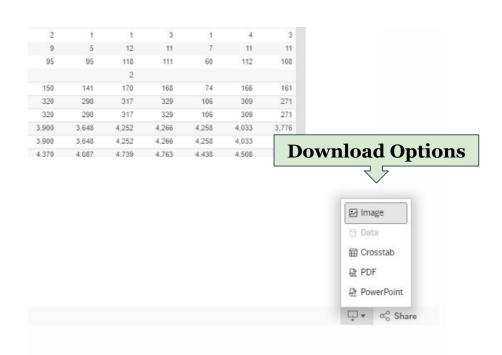

<sup>\*</sup> National Guard, verified (G) status identified starting in Spring 2015.

SDSH

Analytic Studies &

Required Notices

The **Download Options Menu** provides options for downloading a view, including as (a)(an):

- Image
- Data (when available)
- Crosstab
- PDF
- PowerPoint

A-Z Index