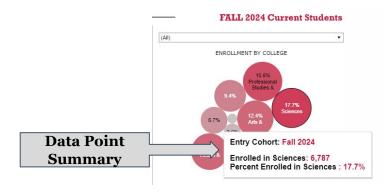

#### Hover your cursor over...

- Bars
- **❖** Maps
- Icons

...for a data point summary