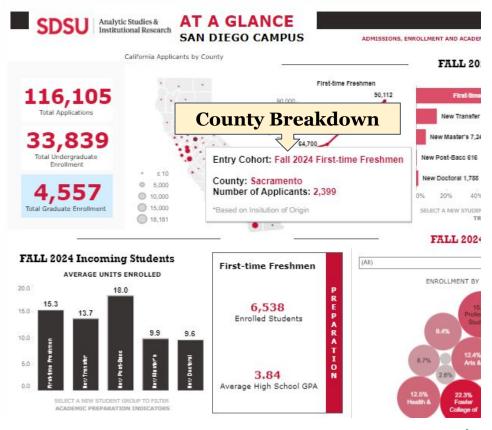

## **Key Dashboard Features**

Click on any County Data Point to view the specific **County Breakdown**, including:

- Entry Cohort
- New Student Group
- County
- Number of Applications