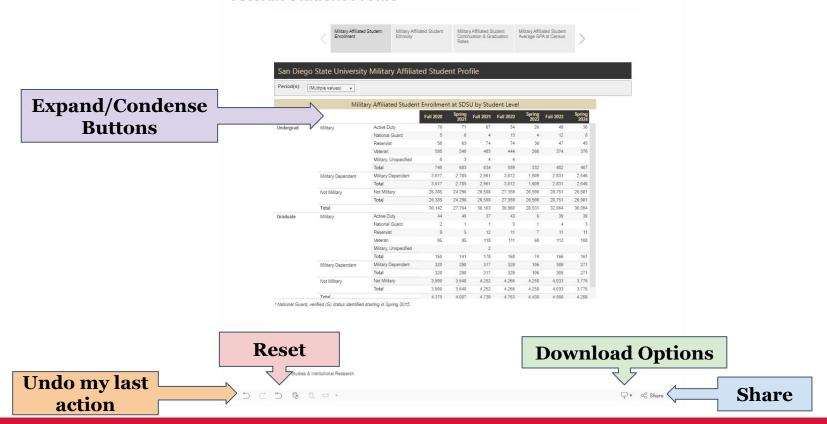

#### **Expand/Condense Buttons**

Use the **Expand/Condense Buttons\*** to expand and condense
the categories to get to the view most
suited for your research purposes
and/or to a view which you would like
to download for your reporting needs

<sup>\*</sup> Note: These buttons are not visible until you hover your cursor over this space. Adjusting the view will not affect the data tables and they will reset after you leave the page.

Use **Undo my last action** when you want to go back to your prior customization

Use **Reset** when you want to reset the view to the default view and start over

|  |                    | Total              | 150   | 141   |
|--|--------------------|--------------------|-------|-------|
|  | Military Dependent | Military Dependent | 320   | 298   |
|  |                    | Total              | 320   | 298   |
|  | Not Military       | Not Military       | 3,900 | 3,648 |
|  |                    | Total              | 3,900 | 3,648 |
|  | Total              |                    | 4.370 | 4.087 |