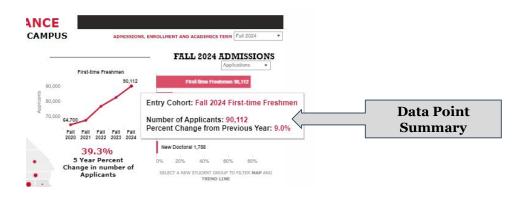

#### Hover your cursor over...

- Bars
- **❖** Maps
- Icons

...for a data point summary