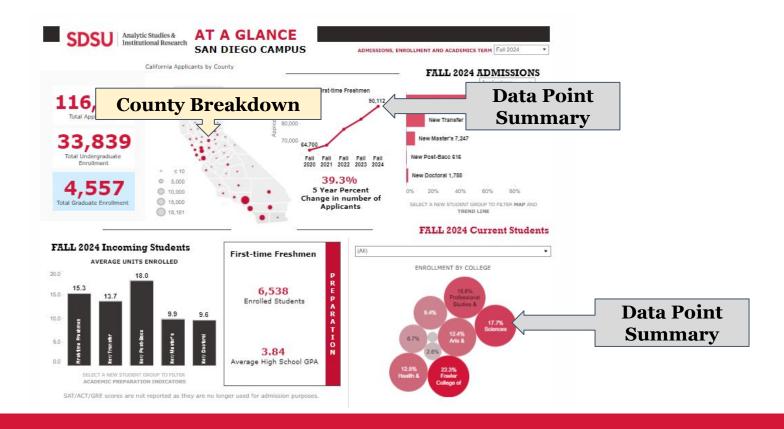

## **Key Dashboard Features**

Click on any County Data Point to view the specific **County Breakdown**, including:

- Entry Cohort
- New Student Group
- County
- Number of Applications