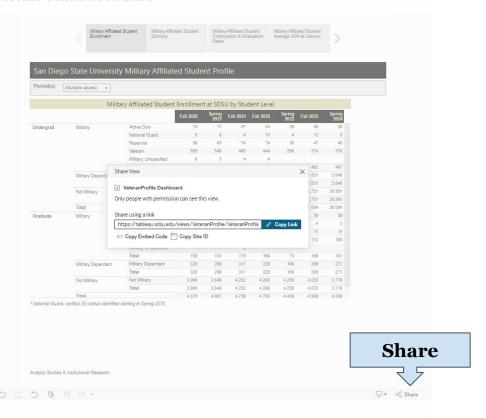

#### Veteran Student Profile

The **Share Button** provides options for sharing customized views with others, including via:

- Entering a Tableau Username
- Copying a link
- Copying an Embed Code
- Copying Site ID